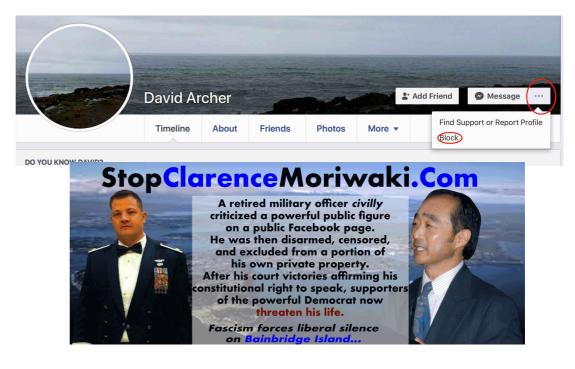

## For more info visit: <u>https://view.publitas.com/6501d2fe-ca43-49b2-9b63-e673dc3d03f7/clarence-moriwaki-exports-his-losing-narrative/</u>

| David Archer       | https://www.facebook.com/profile.php?id=100039989283818                                                                                                                                                                                                                                                                                                                                                                                                                                                                                        |
|--------------------|------------------------------------------------------------------------------------------------------------------------------------------------------------------------------------------------------------------------------------------------------------------------------------------------------------------------------------------------------------------------------------------------------------------------------------------------------------------------------------------------------------------------------------------------|
|                    | David archer spams the forum with hundreds of posts of bloody feces, vomit, and music videos. "He" is<br>the administrator of the North Kitsap Shares forum ("he" says he's from Florida, divorced his wife but<br>kept his money and she kept the friends) that has waged a troll campaign against our forum, ever since<br>Rachael Kentner "left" Facebook. He took over immediately as admin for Rachael Kentner. Rachael<br>Kentner has networked with Clarence Moriwaki, Ali Perry, and John Haydon over her concerns about<br>our forum. |
| Cindy Douglas      | https://www.facebook.com/cindy.douglas.10236                                                                                                                                                                                                                                                                                                                                                                                                                                                                                                   |
|                    | Cindy Douglas joined KLA the same day "her" Facebook account was created. She joined the day after David Archer said he was leaving KLA (but didn't). Her brand new account had one friend in KLA, David Archer. "Cindy" is a cry bully using emotional ploys, says KLA is the worst group she's ever seen, refuses to leave, and she complains about KLA on the NKS group while suggesting people leave KLA.                                                                                                                                  |
| Curtis Coley       | https://www.facebook.com/profile.php?id=100010503873715                                                                                                                                                                                                                                                                                                                                                                                                                                                                                        |
|                    | In concert with Gayla Hight-Breach, made several assertions that KLA censors content and suggested people leave the group. Formed his own groups and shared links. Refuses to leave the group despite saying he is leaving.                                                                                                                                                                                                                                                                                                                    |
| Gayla Hight-Breach | https://www.facebook.com/gayla.hightbreach                                                                                                                                                                                                                                                                                                                                                                                                                                                                                                     |
| Dina Brown         | https://www.facebook.com/dinabrown64                                                                                                                                                                                                                                                                                                                                                                                                                                                                                                           |
| Diane Murphy       | https://www.facebook.com/diane.murphy.773                                                                                                                                                                                                                                                                                                                                                                                                                                                                                                      |
| Nicole Noel        | https://www.facebook.com/profile.php?id=100023425801769                                                                                                                                                                                                                                                                                                                                                                                                                                                                                        |
|                    | Admin of North Kitsap Shares along with David Archer                                                                                                                                                                                                                                                                                                                                                                                                                                                                                           |
| Allen Kentner      | https://www.facebook.com/al.ke.12                                                                                                                                                                                                                                                                                                                                                                                                                                                                                                              |
|                    | Husband of Rachael Kentner, admin of NKS                                                                                                                                                                                                                                                                                                                                                                                                                                                                                                       |
| Rachael Kentner    | https://www.facebook.com/rachabel                                                                                                                                                                                                                                                                                                                                                                                                                                                                                                              |
| Lana Gaudio        | https://www.facebook.com/lanadragonfly                                                                                                                                                                                                                                                                                                                                                                                                                                                                                                         |
|                    | NKS troll                                                                                                                                                                                                                                                                                                                                                                                                                                                                                                                                      |